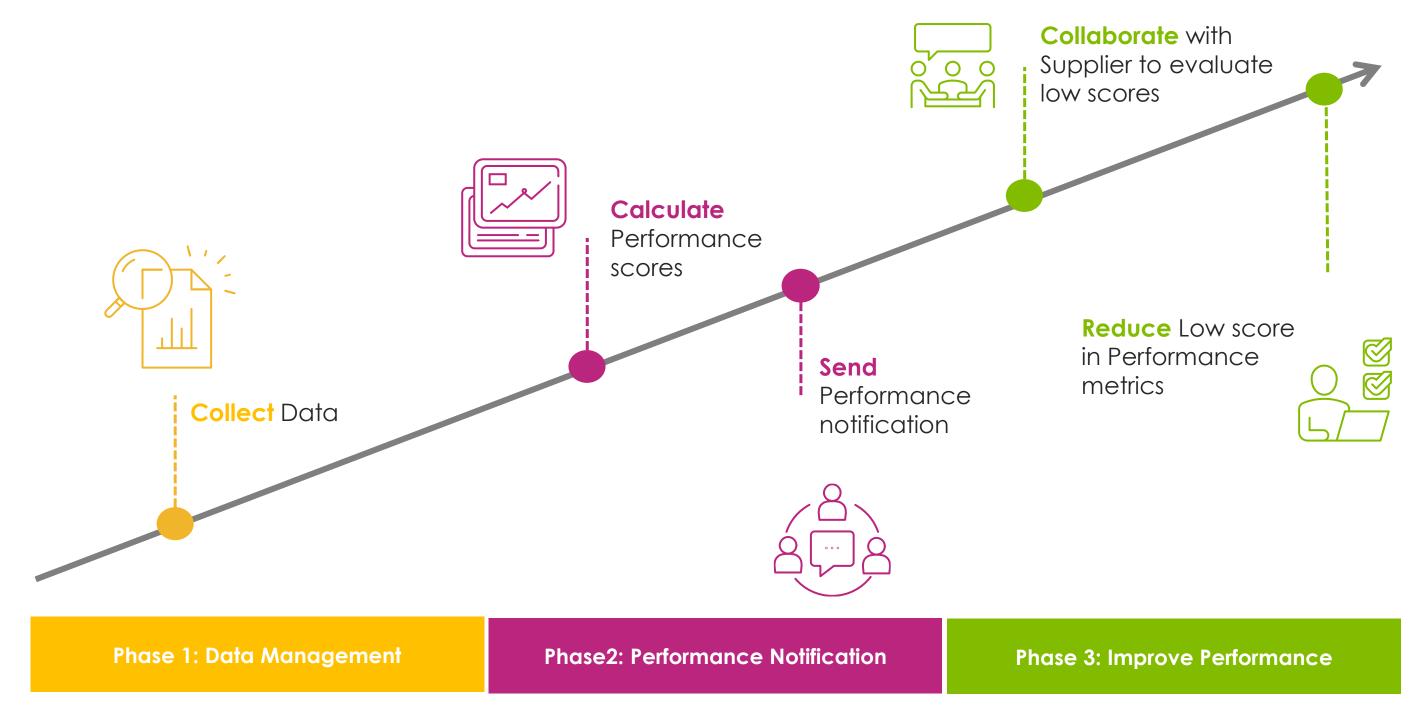

## Supplier Rating System Metric





**CRP** - Continuous Replenishment Program



## Road Map Process





## **Score Criteria**

The overall score is achieved through a weighted average, the highest score for these measurements combined is **4.00** 

0-.99 Poor

Supplier Must Provide Improvement Plan within 2 weeks if receipt this score in one of the sites or metric 1.00- 1.99 Needs Improvements

Supplier Must Provide 4 improvement Plan within 2 weeks if receipt this score in one of the sites or metric 2.0 – 2.99 Acceptable

Supplier is Performing on an average level with room from improvement 3.0- 4.0 World Class

Supplier has potential to become a Preferred Supplier and to receive additional quote opportunities and/or business



FICAL®

Create the extraordinary.