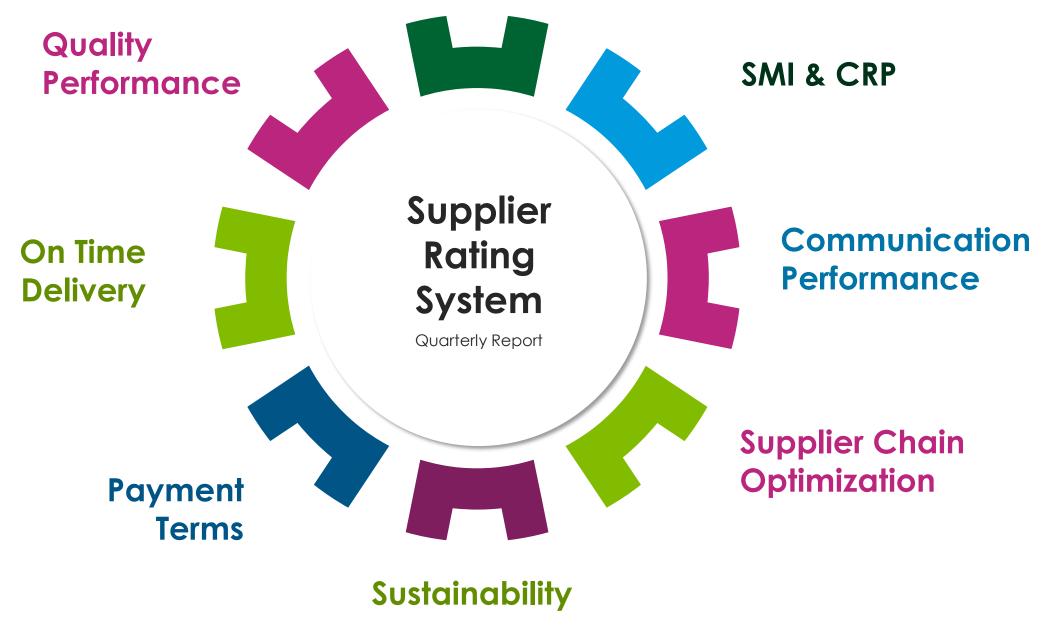

## Supplier Rating System Metric

**CRP** - Continuous Replenishment Program

## **Score Criteria**

The overall score is achieved through a weighted average, the highest score for these measurements combined is **4.00** 

0-.99 Poor

Supplier Must Provide Improvement Plan within 2 weeks if receipt this score in one of the sites or metric 1.00- 1.99 Needs Improvements

Supplier Must Provide 4 improvement Plan within 2 weeks if receipt this score in one of the sites or metric 2.0 – 2.99 Acceptable

Supplier is Performing on an average level with room from improvement 3.0- 4.0 World Class

Supplier has potential to become a Preferred Supplier and to receive additional quote opportunities and/or business

FICAL®

Create the extraordinary.