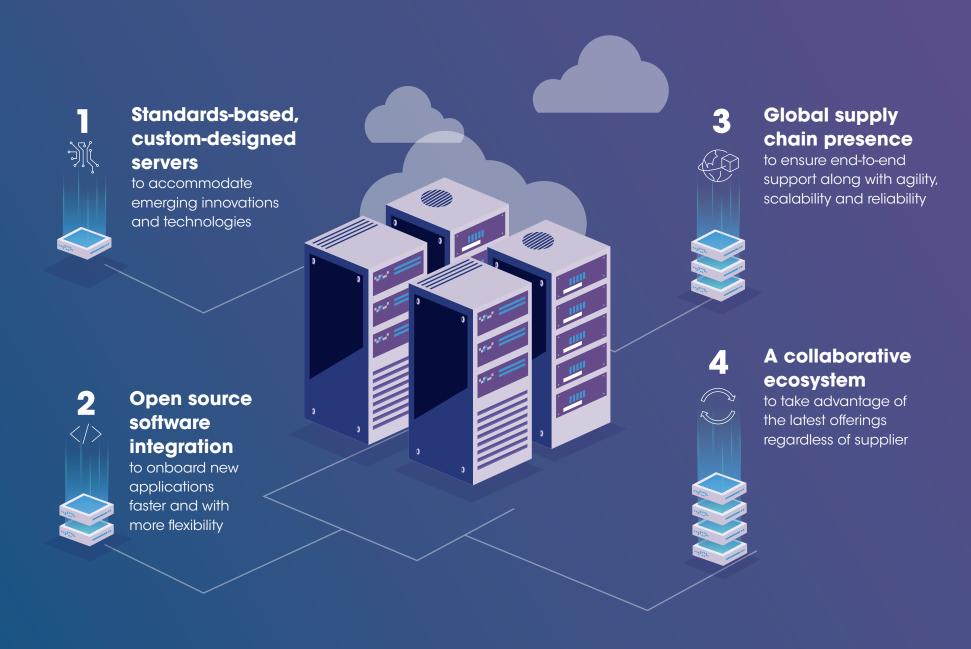

## Four keys to finding your data center infrastructure partner

By 2021, cloud data centers will process 94% of compute workloads.<sup>1</sup> Cloud providers need to be nimble and have the necessary capacity to deliver cost-effective cloud infrastructure. Choose a partner who offers:

Together, we can prepare you for the future of cloud data centers.

- 1 Custom data center infrastructure solutions
- 2 Expertise in open source software integrations
- 3 Worldwide manufacturing and logistics presence
- 4 A rich ecosystem of supply partners